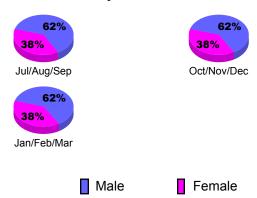

<br>New<br>Memb | Actual<br>Dropped<br>Memb | Gain/<br>Loss of<br>Memb | Gain/<br>Loss of<br>Memb |  |  |  |
| Jul/Aug/Sep | <u>-4</u>           | 31                    | -61                       | -30                      | -13                      |  |  |  |
| Oct/Nov/Dec | 4                   | 20                    | -19                       | 1                        | -13                      |  |  |  |
| Jan/Feb/Mar | 5                   | 12                    | -21                       | -9                       | -14                      |  |  |  |
| Totals      | 5                   | 63                    | -101                      | -38                      | -29                      |  |  |  |



# **Gender Comparison 2010-2011**

Oct/Nov/Dec

Jan/Feb/Mar

Previous Year