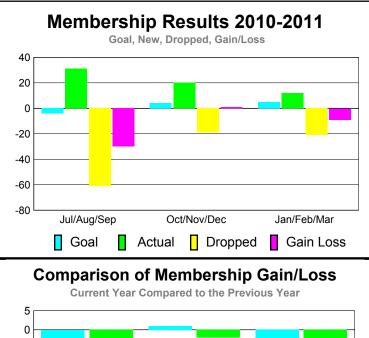

### Club Results 2010-2011 Goal, New, Dropped, Gain/Loss -0 -0.4 -0.8 -1.2 -1.6 Jul/Aug/Sep Oct/Nov/Dec Jan/Feb/Mar Goal Actual Dropped Gain Loss

## YTD Status Quo Clubs 2010-2011

|             | <u>N</u>            | <b>Aember</b>         | <u>Membership</u>         |                          |                          |  |  |  |
|-------------|---------------------|-----------------------|---------------------------|--------------------------|--------------------------|--|--|--|
|             |                     | 201                   | 2009-2010                 |                          |                          |  |  |  |
|             |                     |                       |                           |                          |                          |  |  |  |
| Month       | Net<br>Memb<br>Goal | Actual<br>New<br>Memb | Actual<br>Dropped<br>Memb | Gain/<br>Loss of<br>Memb | Gain/<br>Loss of<br>Memb |  |  |  |
| Jul/Aug/Sep | <u>-4</u>           | 31                    | -61                       | -30                      | -13                      |  |  |  |
| Oct/Nov/Dec | 4                   | 20                    | -19                       | 1                        | -13                      |  |  |  |
| Jan/Feb/Mar | 5                   | 12                    | -21                       | -9                       | -14                      |  |  |  |
| Totals      | 5                   | 63                    | -101                      | -38                      | -29                      |  |  |  |