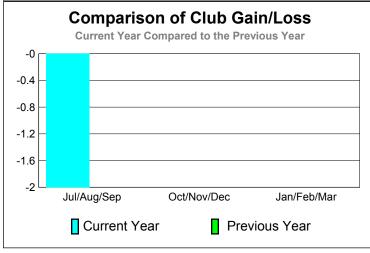

# 2010-2011 GMT Reports for District (or Undistricted) District 8 S

-5

-10 -15

-20

-25

-30

Jul/Aug/Sep

Current Year

**Location: LOUISIANA GMT: JOHN 'JACK' R FERGUSON** GMT CA: 1 CLUBS

|             |                     | <u>Club</u><br><b>201</b>     |                                   | <u>Clubs</u><br>2009-2010        |                                  |
|-------------|---------------------|-------------------------------|-----------------------------------|----------------------------------|----------------------------------|
| Month       | New<br>Club<br>Goal | Actual<br>New<br><u>Clubs</u> | Actual<br>Dropped<br><u>Clubs</u> | Gain/<br>Loss of<br><u>Clubs</u> | Gain/<br>Loss of<br><u>Clubs</u> |
| Jul/Aug/Sep | 0                   | 0                             | -2                                | -2                               | 0                                |
| Oct/Nov/Dec | 0                   | 0                             | 0                                 | 0                                | 0                                |
| Jan/Feb/Mar | 0                   | 0                             | 0                                 | 0                                | 0                                |